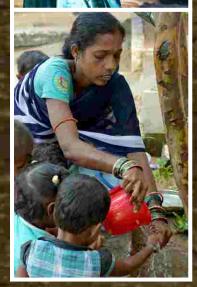

## Shala Jal, Health And Sanitation Programme

This area of south Rajasthan is quite backward as per indicators of good health and education. The area is also lagging behind from the mainstream in respect of education and health of the children - boys and girls. The people of the area lack the access to the facilities for child health, adolescent girls' health, water borne diseases, sanitation etc. By participating in or in association with the Sarve Shiksha Abhiyan, Education Department, Nirmal Bharat Abhiyan and the UNICEF, Gandhi Manav Kalyan Society has worked with 8000 children – boys and girls in 70 schools to initiate "Wash in School" programme which has brought about positive change in the habits of the children.

### Impact of the programme:

- 1. Understanding developed among 800 students about Shala Jal health and sanitation.
- 2. Change in the habits and behaviour of 8000 school children -boys and girlsbelonging to 70 government schools with the efforts of Hand Washing Unit.
- 3. Broadening of understanding of the local community regarding health and cleanliness.
- 4. Health and sanitation became areas of priority in 14 Gram Panchayats.