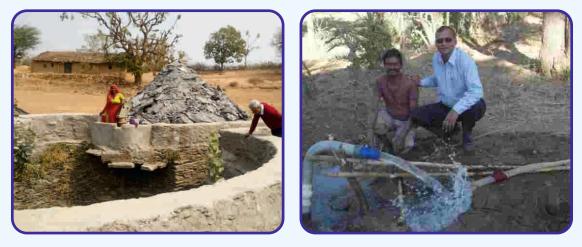

## Following work was performed in this respect during the year 2015-16:

| Sr. | Name of the         | No. of |          | Area     | No. of        | Name of   |
|-----|---------------------|--------|----------|----------|---------------|-----------|
| no. | programme           | units  | selected | befitted | beneficiaries | the block |
|     |                     |        | villages |          |               |           |
| 1.  | Community Lift      | 2      | 2        | 23       | 56 families   | Jhadol    |
|     | Irrigation          |        |          | hectares |               |           |
| 2.  | Pasture             | 1      | 1        | 450      | 180 families  | Gogunda   |
|     | development         |        |          | hectares |               |           |
| 3.  | Social Plant        | 88,000 | 25       | 228      | 900 families  | Sagwada   |
|     | management (Social  | plants |          | hectares |               |           |
|     | forestry)           |        |          |          |               |           |
| 4.  | Check dam           | 42     | 6        | 14       | 118 families  | Jhadol    |
|     | construction (Loose |        |          | hectares |               |           |
|     | structures)         |        |          |          |               |           |

### Impact of the programme:

- 1. Expansion of irrigated land for agriculture by 23 hectares.
- 2. Decline in the migration of 1250 families for labour work for 4 months.
- 3. Water table of ground water raised by 3 to 4 feet in 34 villages.
- 4. Increase in production on account of change in agro-systems and greater availability of water for irrigation.