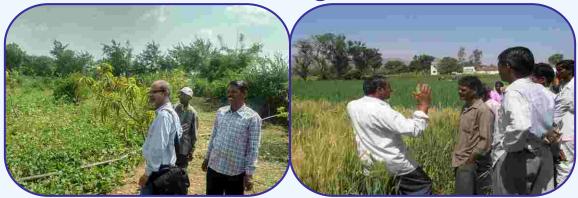

## **Sustainable Agriculture**

Sustainable agriculture (from the point of environment) or organic farming is the best and the most desirable practice. This type of farming helps in preserving the fertility power of the soil and also in maintaining the purity of the grains, fruits and vegetables produced through this method. Sustainable agriculture includes all the three factors – plants, crop and land/soil. This can also be called natural farming. Manure from cattle and leaves from plants make the soil and the farm better and vibrant. Animal husbandry, crop farming, plants, tiny agro-fields, vegetables and fruits provide stability for the economic progress of a farmer. It also helps in maintaining a clean environment. This type of farming is eco-friendly and needs less cost in terms of inputs.

Following development programmes were implemented during the year by the institution in the fields of sustainable development and animal husbandry for improving the livelihood of farmers:

| Sr. | Name of the                                | No. of          | No. of              | Area            | No. of                         | Name of the            |
|-----|--------------------------------------------|-----------------|---------------------|-----------------|--------------------------------|------------------------|
| no. | programme                                  | units           | selected<br>villags |                 | families<br>benefitted         | block                  |
| 1.  | Dairy<br>development                       | 52              | 16                  | -               | 52                             | Sagwada                |
| 2.  | Vegetable production                       | 600             | 25                  | -               | 600                            | Sagwada                |
| 3.  | Crop<br>demonstration                      | 450             | 12                  | -               | 450                            | Sagwada/Jhadol         |
| 4.  | Distribution of fruit plants               | 36440<br>plants | 25                  | 455 acres       | 900                            | Sagwada                |
| 5.  | Distribution of<br>pipes for<br>irrigation | 75              | 121                 | 600<br>metres   | 75 (100<br>feet per<br>family) | Sagwada                |
| 6.  | Water well construction                    | 61              | 15                  | 90 acres        | 155                            | Sagwada                |
| 7.  | Drip irrigation                            | 50              | 3                   | 25 acres        | 55                             | Sagwada                |
| 8.  | Wormy compost<br>unit                      | 166             | 14                  | -               | 166                            | Sagwada                |
| 9.  | Construction of<br>cattle<br>sheds/homes   | 100             | 14                  | -               | 100                            | Sagwada and<br>Gogunda |
| 10. | Educational tours                          | -               | -                   | -               | 640                            | Sagwada                |
| 11. | Merhbandi                                  |                 | -                   | 10450<br>metres |                                | Sagwada                |
| 12. | Home gardens                               | 600             | -                   | -               | 600                            | Sagwada                |
| 13. | Smokeless<br>chulhas                       | 100             | 2                   | -               | 100                            | Sagwada                |

## Impact of the programme :

- 1. Area of farm crops increased.
- 2. Increase in the income of 900 tribal families.
- 3. Level of malnutrition declined among the women and children of 600 families.