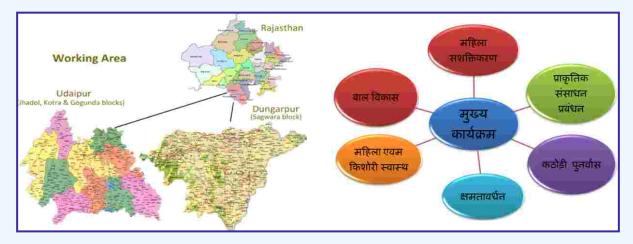

## WORKING AREA AND SUMMARY OF THE REPORT

It is the goal of the Gandhi Manav Kalyan Society that the common and ordinary citizens should come forward collectively and stand together for eradication of poverty and building a new society. In order to achieve its goal, the institution is engaged in various fields including health, education, women empowerment, sanitation, environment, livelihood, agriculture, animal husbandry, skill development, Kathaudi rehabilitation etc., through execution of small and tiny projects.

## **Natural Resource Management**

With an object of maintaining ecological/ natural balance and preserving and promoting socio-economic and cultural heritage, the institution has been working on five "Js" for the last many years. These five "Js" are – Jal (water), Jangal (Jungle/forest), Jan (people), Zamin (land/soil) and Jaanwar (cattle/animals). Their protection and conservation is our prime aim.