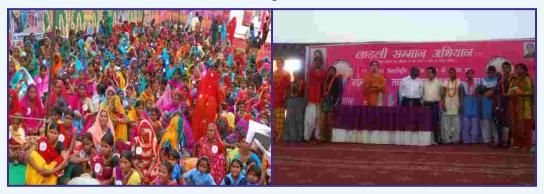

## **Women Empowerment**

As compared to the other parts of the country, the tribal women of south Rajasthan are much more free, especially in the matter of movement (going and coming from place to place) and selection of life partner. But at the social level, they are living a second grade life. What kind of social atmosphere should there be in a village? Generally, there is no importance of a woman's decision in a village setting. Here too, many women fall victims to the domestic violence. Education and health are still far from their reach and they have negligible role in economic decisions of the family. Anaemia (deficiency of blood generally among women), vaccination during pregnancy, maternal health, breast feeding, adolescent health, sanitation etc., are such health problems among women which can be treated or removed through awareness and change in attitude.

During last three decades, Gandhi Manav Kalyan Society has worked consistently to bring about change by organizing regular meetings, discussions, awareness camps, educational tours/visits, programmes on Women Days, camps for health, educational and technical expertise, expansion of self help groups (SHGs) etc., and the change brought through such efforts can be seen in the area. Training programmes as well as associate institutions have played a very significant role in changing the attitude or psychology of the people right from the village level and up to the level of workers which has contributed significantly towards performing the challenging task of women empowerment.

| Sr.<br>No. | Name of the programme                     | No, of<br>units | No. of beneficiaries                  | Name of the block |
|------------|-------------------------------------------|-----------------|---------------------------------------|-------------------|
| 1.         | Formation of women self -<br>help groups  | 65              | 780 women<br>members                  | Jhadol/sagwada    |
| 2.         | Women Health camps                        | 20              | 1500 women<br>attended                | Jhadol/Sagwada    |
| 3.         | Women awareness camps                     | 24              | 1300 women<br>attended                | Jhadol/Gogunda    |
| 4.         | Women Farmers' Day                        | 1               | 600 women participated                | Sagwada           |
| 5.         | Programme on International<br>Women's Day | 1               | 1500 women<br>participated            | Jhadol/Gogunda    |
| 6.         | Breast feeding week event                 | 1               | 460 women<br>attended                 | Jhadol            |
| 7.         | Adolescent girls' health<br>programme     | 14              | 400 adolescent girls<br>pafrticipated | Jhadol/Gogunda    |

### Impact of the programmes:

- 1. Awareness towards rights and self respect among tribal women enhanced.
- 2. Understanding widened about government health facilities, health issues and sanitation among the women.
- 3. Awareness increased among the women about identifying their issues, efforts towards the solution etc.
- 4. Access to different banks increased through savings and credit.