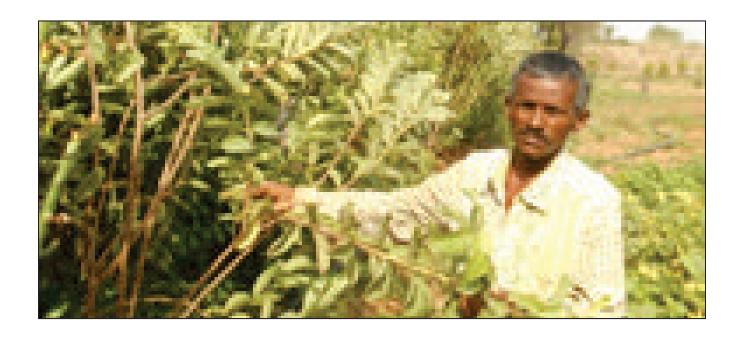

#### **WADI Development**

GMKS is directly working with 911 farmers in 25 villages of Sagwara block of Dungarpur District. WADI program aims at reducing the migration of tribal people to urban Centre's by providing them livelihood in the form of income and basic necessity livelihood in the form of income and basic necessities like fuel wood, timber and cattle fodder.

The "Wadi" model of tribal development is a holistic approach addressing production, processing and marketing of the produce and also other needs. The core of the programme is "Wadi" and other development interventions built around it. The "Wadi" in Gujarati means a 'small orchard' covering one acre. The "Wadi" maybe of mango, cashew, litchi or any fruit crop suitable to that area or a combination of these crops, with forestry species on the periphery of the land holding. Two or more fruit crops are selected in the Wadi model to minimize climatic, biological and

marketing risks. Wadi programme is introduced as the strategy to improve horticulture development. Tribal families having less than 5 acres of title deed land are given half acre Wadi each for raising 30 fruit plants suitable to the area (Mango, Guava and Lemon) and 100 forestry plants on the boundary.