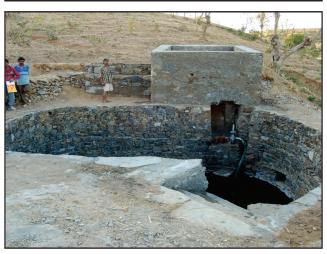

| Sr.<br>no. | Name of the programme                           | No. of<br>units  | No. of selected villages | Area<br>befitted | No. of<br>beneficiaries | Name of<br>the block |
|------------|-------------------------------------------------|------------------|--------------------------|------------------|-------------------------|----------------------|
| 1.         | Community Lift<br>Irrigation                    | 2                | 2                        | 23<br>hectares   | 56 families             | Jhadol               |
| 2.         | Pasture<br>development                          | 1                | 1                        | 450<br>hectares  | 180 families            | Gogunda              |
| 3.         | Social Plant<br>management (Social<br>forestry) | 88,000<br>plants | 25                       | 228<br>hectares  | 900 families            | Sagwada              |
| 4.         | Check dam<br>construction (Loose<br>structures) | 42               | 6                        | 14<br>hectares   | 118 families            | Jhadol               |

Watershed development is the most effective way of reversing the degradation of land, thereby improving people's lives socially and economically. It is extremely important as it helps improve the quality of all natural resources agricultural land and wastelands (private and common) - which contributes to overall biomass and therefore leads to an increase in ground water levels, and helps improve soil quality, fodder availability and agricultural productivity. The watershed is created by following a ridge to

#### **Watershed Development**

valley approach, in which check dams are built and soil is treated to increase the recharge levels of groundwater.

GMKS has been working on watersheds since the mid-1990s and has so far worked on 35 sites, covering a total area of 14,000 ha., we have treated 520 ha of watershed area against a target of 750 ha. Around 620 families have benefited from this work, which primarily took place in villages of Jhadol block.