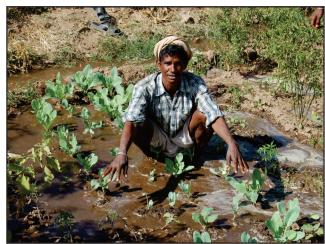

#### **WADI Development**

GMKS is directly working with 911 farmers in 25 villages of Sagwara block of Dungarpur District. WADI program aims at reducing the migration of tribal people to urban Centre's by providing them livelihood in the form of income and basic necessity livelihood in the form of income and basic necessities like fuel wood, timber and cattle fodder.

The "Wadi" model of tribal development is a holistic approach addressing production, processing and marketing of the produce and also other needs. The core of the programme is "Wadi" and other development interventions built around it. The "Wadi" in Gujarati means a 'small orchard' covering one acre. The "Wadi" maybe of mango, cashew, litchi or any fruit crop suitable to that area or a combination of these crops, with forestry species on the periphery of the land holding. Two or more fruit crops are selected in the Wadi model to minimize climatic, biological and

marketing risks. Wadi programme is introduced as the strategy to improve horticulture development. Tribal families having less than 5 acres of title deed land are given half acre Wadi each for raising 30 fruit plants suitable to the area (Mango, Guava and Lemon) and 100 forestry plants on the boundary.