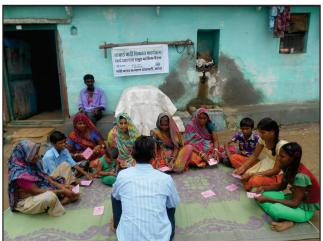

#### **Strengthening Village Institutions**

The prime focus of GMKS is to strengthen Village institutions. Forming and strengthening village institutions is both a process and a programme. The process involves building ownership, governance and inclusive participation within the villages. The programme involves creating opportunities, cutting across all boundaries, for people to come together and cooperate to improve their own and their community's lives. The process is integrated in all GMKS 's programmes. The Village Institution Programme is a lamp bearer ensuring that this value is constantly kept alive. The ultimate aim is for communities to take responsibility for their own development. The need for this programme arose as a result of the

one limited capacity of the traditional caste panchayats (Jati Panchayat) as well as elected panchayats (PRIs) to address effectively the fragmentation of communities over a wide variety of issues and the lack of developmental outlook at village level. The specific objectives of the Village Institutions programme are to Strengthen the management of village, Deepen the inclusion of women, young people and children in community institutions. Assess the functioning of community institutions as democratic, non-partisan citizen spaces and share results, Facilitate better linkages between the community institutions and the panchayat and carefully study and share the outcomes.