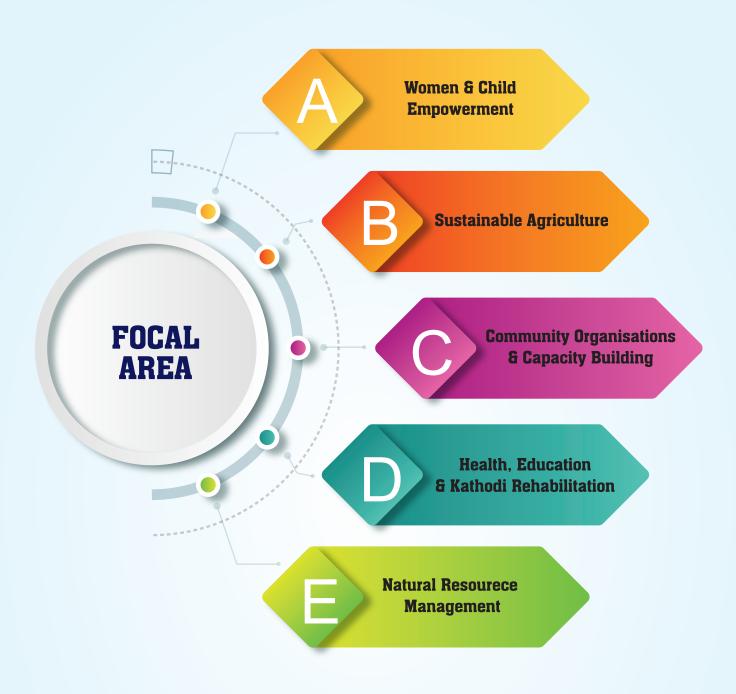

GMKS is actively focused on five "J" Programme to enhance the livelihood of people and Natural resources of the region. These five "J" covers: Jal (Water), Jangal (Forests), Jameen (Land), Jan (People), Janwar (Animal).

Livelihood development of community dependent on forests, Improved Agriculture with proper package of practice, Horticulture, Watershed Management, Crop Water Budgeting, Value chain, Health awareness, Institutional Building and formation & mobilization of People's Organizations. None of the achievements of the year would have been possible without the efforts of GMKS's dedicated staff. The team has been committed to the aspirations and mission of GMKS and has been relentless in delivering solutions for clients and charities. My appreciation and thanks to our Board, staff, donors and partners. We are committed to pursuing GMKS's mission with sincerity. I have every confidence that GMKS will continue to provide solutions to poor community in the years to come and will provide valuable resources to the disadvantaged section of society. GMKS has achieved considerable progress this year in beneficiary's participation and involvement in development processes in communities.

#### **Development of Natural Resources**

Afforestation and Pasture Development About 70% of GMKS's working area comprises common lands, which are pasturelands, forests or revenue lands. These lands play a significant role in helping people earn a sustainable living as they depend on them for fodder, food and fuel wood. Several of these common lands, however, are being repeatedly encroached on (in other words, privatized illegally) as a result of which villagers are denied any access to the land. This also has social implications as it weakens communities. For GMKS, it has been a long struggle to make communities cohesive enough to think about the collective good rather than focus on private occupancy of the common lands. We have not only helped facilitate dialogue between encroachers and villagers, but have also worked

#### **WADI Development**

GMKS is directly working with 911 farmers in 25 villages of Sagwara block of Dungarpur District. WADI program aims at reducing the migration of tribal people to urban Centre's by providing them livelihood in the form of income and basic necessity livelihood in the form of income and basic necessities like fuel wood, timber and cattle fodder.