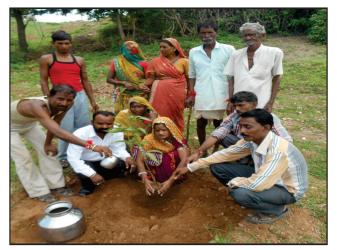

#### **Development of Natural Resources**

Afforestation and Pasture Development About 70% of GMKS's working area comprises common lands, which are pasturelands, forests or revenue lands. These lands play a significant role in helping people earn a sustainable living as they depend on them for fodder, food and fuel wood. Several of these common lands, however, are being repeatedly encroached on (in other words, privatized illegally) as a result of which villagers are denied any access to the land. This also has social implications as it weakens communities. For GMKS, it has been a long struggle to make communities cohesive enough to think about the collective good rather than focus on private occupancy of the common lands. We have not only helped facilitate dialogue between encroachers and villagers, but have also worked

towards resolving boundary disputes. GMKS continues to work on restoring and enhancing the productivity of natural resources with a strong focus on afforestation, community forest rights, watershed development and agriculture. The conservation and rehabilitation of land, water and forests plays an important role in strengthening livelihoods, fostering social solidarity and preserving the ecology of this degraded region. During the year, there have been a number of achievements GMKS received overwhelming media support on the issue of community forest rights, which has helped keep up the communities' enthusiasm in the struggle to claim their rights with regard to common fore.