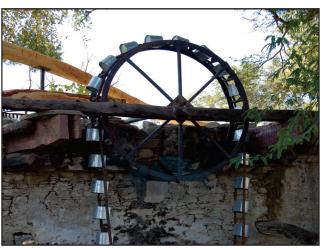

Watershed development is the most effective way of reversing the degradation of land, thereby improving people's lives socially and economically. It is extremely important as it helps improve the quality of all natural resources agricultural land and wastelands (private and common) - which contributes to overall biomass and therefore leads to an increase in ground water levels, and helps improve soil quality, fodder availability and agricultural productivity. The watershed is created by following a ridge to

#### **Watershed Development**

valley approach, in which check dams are built and soil is treated to increase the recharge levels of groundwater.

GMKS has been working on watersheds since the mid-1990s and has so far worked on 35 sites, covering a total area of 14,000 ha., we have treated 520 ha of watershed area against a target of 750 ha. Around 620 families have benefited from this work, which primarily took place in villages of Jhadol block.