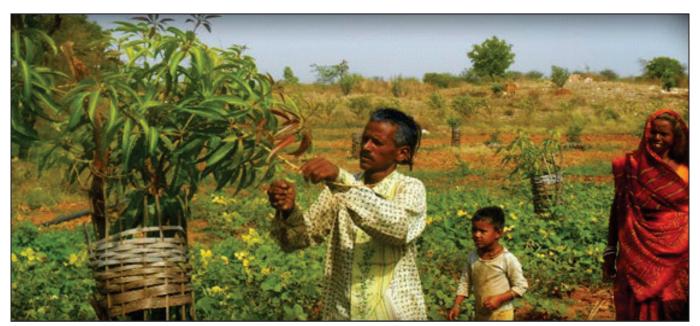

#### **WADI Development**

GMKS is directly working with 911 farmers in 25 villages of Sagwara block of Dungarpur District. WADI program aims at reducing the migration of tribal people to urban Centre's by providing them livelihood in the form of income and basic necessity livelihood in the form of income and basic necessities like fuel wood, timber and cattle fodder.

The "Wadi" model of tribal development is a holistic approach addressing production, processing and marketing of the produce and also other needs. The core of the programme is "Wadi" and other development interventions built around it. The "Wadi" in Gujarati means a 'small orchard' covering one acre. The "Wadi" maybe of mango, cashew, litchi or any fruit crop suitable to that area or a combination of these crops, with forestry species on the periphery of the land holding. Two or more fruit crops are selected in the Wadi model to minimize climatic, biological and

marketing risks. Wadi programme is introduced as the strategy to improve horticulture development. Tribal families having less than 5 acres of title deed land are given half acre Wadi each for raising 30 fruit plants suitable to the area (Mango, Guava and Lemon) and 100 forestry plants on the boundary.