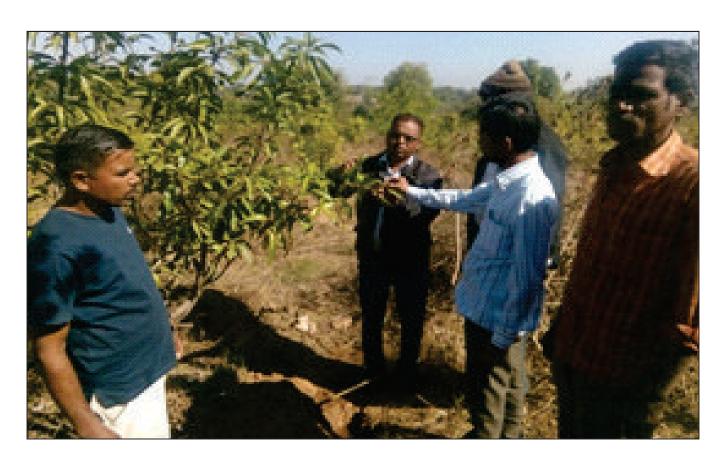

#### Story of Ram Ji

#### A Step Towards Self Reliance

- Ram ji is a habitant of Naya Tapra village in Kherdi Panchayat of Sagwara block in Dungarpur district. He is one of the beneficiaries of our Wadi program. Initially, Ram ji came to know about the Wadi program by theworkers of Gandhi Manav Kalyan Society. The worker of GMKS explained about Wadi Program and its working strategy.
- Once Ram ji decided to be a part of the project, GMKS selected the land for Wadi program and collect information about the water facility and prepare a lay out pan with him. After all arrangement the field was prepared to set up, then the digging of the pit was done and filled with four type of fertilizer named M.P. Just, Neem Coke, Bolmeen and a mixture of dried leaves & cattle manure. After a heavy rainfall the work of the plantation had taken place. 40 trees planted in one bigha land in which 24 plants of lemon and 16 of mango.
- Ram ji told that GMKS Agriculture expert gave me knowledge of mixed crop which helps me to take crop with plants. GMKS provide me seeds of kidney bean of best quality and by this seed I grew 3 quintal kidney bean in this Wadi Land. 1 quintal placed for home use and rest of it I sold at an amount of Rs. 7 thousand. This was the first time I earned this much amount of money from one crop.
- Ram ji also benefitted through reconstruction of his well, which was supported by GMKS, resulted level of water increased. Ram ji is irrigating 12 bigha lands while previously he was able to irrigate
- Ram ji's wife is associated with the Self Help Group named Durga Mahila group Kherdi.
   The SHG has 12 members till now her share is 25,200 rupees which is in bank account.