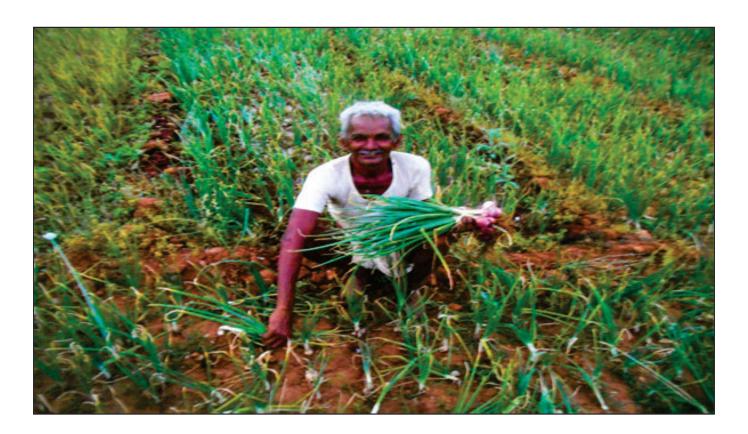

#### **WADI Development**

GMKS is directly working with 911 farmers in 25 villages of Sagwara block of Dungarpur District. WADI program aims at reducing the migration of tribal people to urban Centre's by providing them livelihood in the form of income and basic necessity livelihood in the form of income and basic necessities like fuel wood, timber and cattle fodder.

The "Wadi" model of tribal development is a holistic approach addressing production, processing and marketing of the produce and also other needs. The core of the programme is "Wadi" and other development interventions built around it. The "Wadi" in Gujarati means a 'small orchard' covering one acre. The "Wadi" maybe of mango, cashew, litchi or any fruit crop suitable to that area or a combination of these crops, with forestry species on the periphery of the land holding. Two or more fruit crops are selected in the Wadi model to minimize climatic, biological and

marketing risks. Wadi programme is introduced as the strategy to improve horticulture development. Tribal families having less than 5 acres of title deed land are given half acre Wadi each for raising 30 fruit plants suitable to the area (Mango, Guava and Lemon) and 100 forestry plants on the boundary.