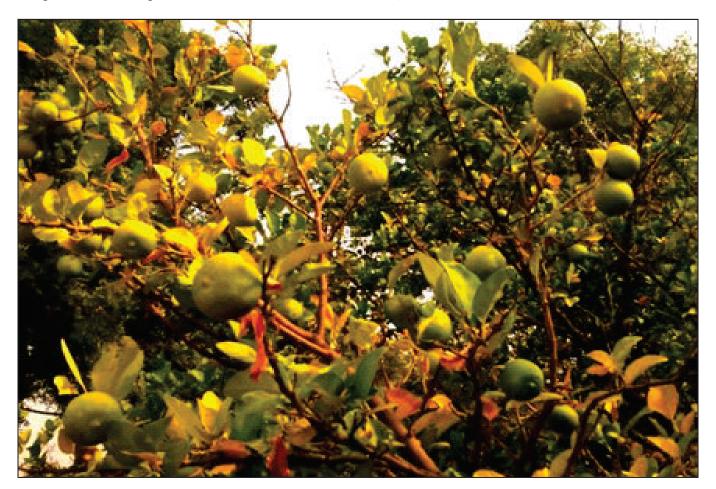

The "Wadi" model of tribal development is a holistic approach addressing production, processing and marketing of the produce and also other needs. The core of the programme is "Wadi" and other development interventions built around it. The "Wadi" in Gujarati means a 'small orchard' covering one acre. The "Wadi" maybe of mango, cashew, litchi or any fruit crop suitable to that area or a combination of these crops, with forestry species on the periphery of the land holding. Two or more fruit crops are selected in the Wadi model to minimize climatic, biological and

marketing risks. Wadi programme is introduced as the strategy to improve horticulture development. Tribal families having less than 5 acres of title deed land are given half acre Wadi each for raising 30 fruit plants suitable to the area (Mango, Guava and Lemon) and 100 forestry plants on the boundary.

#### The advantages of the Wadi programme can be stated as follows:

- Sustainable income from orchard every year.
- Till plants start fruiting, inter cropping can provide earlier return to family.
- Due to assured irrigation farmer can cultivate 2-3 crops a year.
- Intensive agronomical practices which can
- produce more yield and more income to the family.
- Cost of production can be reduced.
- Collective marketing and processing of all produce due to more quantity available for sale.