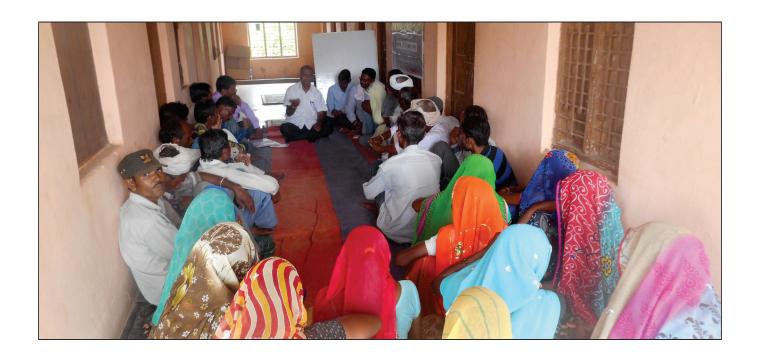

#### **Bhomat Vikas Manch**

Jhadol is one of the most populated block in udaipur district, but rather than being crowded, most of the population is scattered across the Arawali hills in smaller villages and majority of the population belongs to ST/SC. This means most of the population lives in areas where development and infrastructure, like paved roads and telecommunications, is either a recent introduction or is still planned for upcoming projects.

In furthering the GMKS Community development works the Organization mobilize the vulnerable communities to come together and form a Munch (Forum) where they can raise jointly their voice for their rights for village and area related developmental issues. As the result of this in the year 1998 Bhomat Vikas Manch was established. One of the area where GMKS works called Bhomat , Bhomat is the historical name of this particular region .

Before stepping forward GMKS would love to give a flavour of Munch called Bhomat Vikas Manch. This represents grassroots participation. It is the combination of three tiers. First one is called Village development Committee (VDC). VDC is at village level in which every member of females belongs to village are member. Here the issues directly related to village like drinking water, education, Primary health, encroachments and Governance etc. This is Panchayat level federation. Here they raise issues and find solutions with Panchayat and local officials. Second one is at Zone level (Zone is the cluster of adjoining 8 to 10 Panchayats). At zone level Federation 7 members are nominated by each panchayat level federation. This Committee raise the issues related to area including social issues like Forests, Watershed, Agriculture, Motana ,Child labour Child Migration and Liquor related problems and move towards solution with