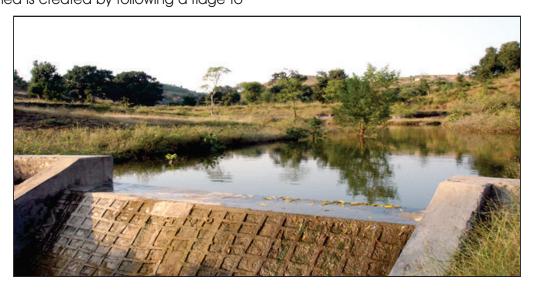

Watershed development is the most effective way of reversing the degradation of land, thereby improving people's lives socially and economically. It is extremely important as it helps improve the quality of all natural resources agricultural land and wastelands (private and common) - which contributes to overall biomass and therefore leads to an increase in ground water levels, and helps improve soil quality, fodder availability and agricultural productivity. The watershed is created by following a ridge to

#### **Watershed Development**

valley approach, in which check dams are built and soil is treated to increase the recharge levels of groundwater.

GMKS has been working on watersheds since the mid-1990s and has so far worked on 35 sites, covering a total area of 14,000 ha., we have treated 520 ha of watershed area against a target of 750 ha. Around 620 families have benefited from this work, which primarily took place in villages of Jhadol block.