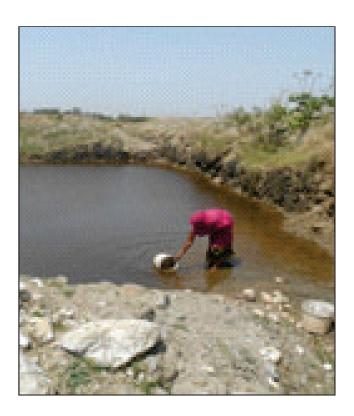

#### **Water Campaign**

Water is precious, We have to save water, We have to minimize the usage of water, We are going in dark zone with these all slogan GMKS conducted water awareness campaign in twenty five villages of Jhadol block. During the campaign organized village meetings, Rallies and slogan writings.

In this campaign all the villagers including Male, female and children participated. Discussions, deliberations and dialogues were organized and villagers too committed to save water resources. PRA of all particular villages were down and discuss how to save water resources of the village and how control run off of the village?