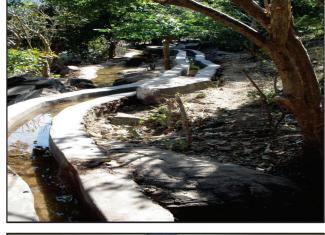

Watershed development is the most effective way of reversing the degradation of land, thereby improving people's lives socially and economically. It is extremely important as it helps improve the quality of all natural resources agricultural land and wastelands (private and common) - which contributes to overall biomass and therefore leads to an increase in ground water levels, and helps improve soil quality, fodder availability and agricultural productivity. The watershed is created by following a ridge to

#### **Watershed Development**

valley approach, in which check dams are built and soil is treated to increase the recharge levels of groundwater.

GMKS has been working on watersheds since the mid-1990s and has so far worked on 35 sites, covering a total area of 14,000 ha., we have treated 520 ha of watershed area against a target of 750 ha. Around 620 families have benefited from this work, which primarily took place in villages of Jhadol block.